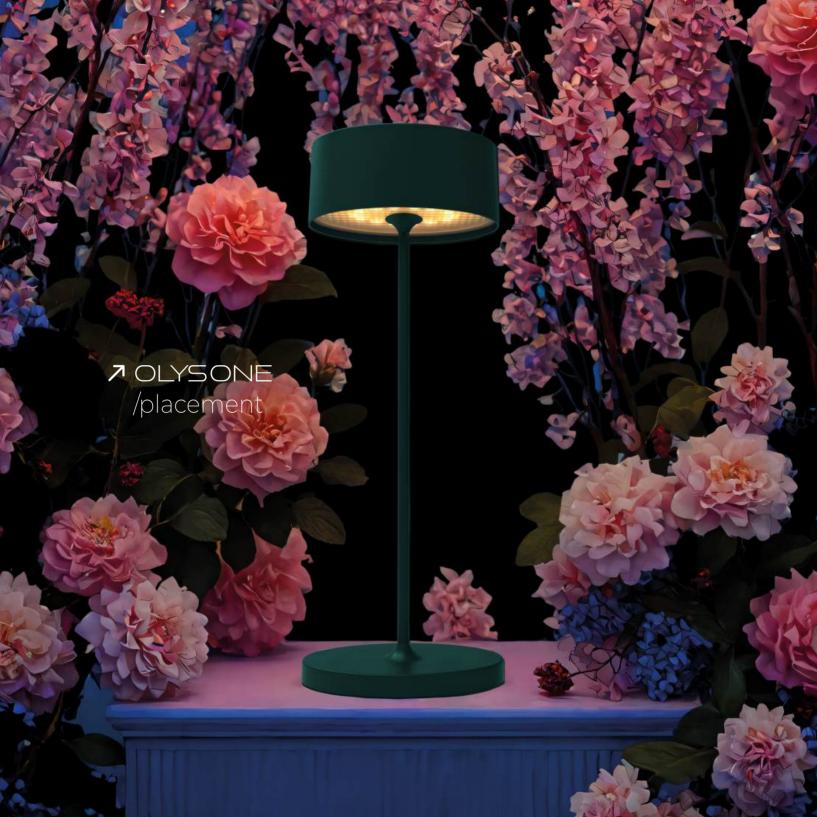

## /OLYS ONE

The Olys One (and its version Olys One Mini) is a lamp with an essential design, characterized by straight sides and a smooth surface that fits perfectly into any environment. Its simple and clean structure makes it an ideal choice for those looking for a discreet but elegant lighting.

## **DETAILS**

Elegant design: The straight sides and smooth aluminium surface give a feeling of refinement

and simplicity, perfect for any room. **High quality materials**: Made of durable and durable aluminum, the Olys One is designed to provide lasting lighting with a flawless appearance.

Easy and convenient charging: The charging is done comfortably from below by means of a support, eliminating the need for visible cables and ensuring a simple and fast charging. Control: Touch for adjusting the light intensity.

Olys One: 38 cm Olys One Mini: 30 cm

/1409001

/1409002

/1409003

ANTHRACITE GOLD /1409017

/1409018

GREEN /1409004

BLUE CADET /1409005