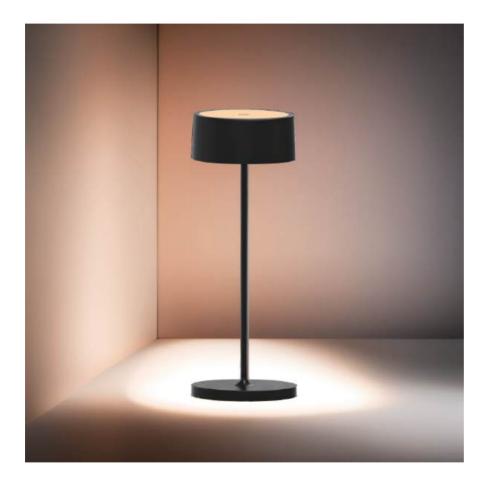

## /OLYS ONE

The Olys One (and its version Olys One Mini) is a lamp with an essential design, characterized by straight sides and a smooth surface that fits perfectly into any environment. Its simple and clean structure makes it an ideal choice for those looking for a discreet but elegant lighting.

## **DETAILS**

Elegant design: The straight sides and smooth aluminium surface give a feeling of refinement

and simplicity, perfect for any room. **High quality materials**: Made of durable and durable aluminum, the Olys One is designed to provide lasting lighting with a flawless appearance.

Easy and convenient charging: The charging is done comfortably from below by means of a support, eliminating the need for visible cables and ensuring a simple and fast charging. Control: Touch for adjusting the light intensity.