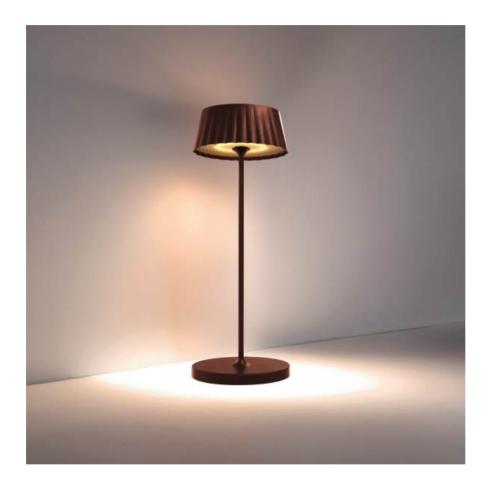

## /OLYS THREE

The Olys Three lamp is a design lighting that combines elegance and advanced technology. With a structure entirely made of aluminium, the foot, the stem and the external dome offer a solid resistance and a modern look, ideal for contemporary design environments.

## **DETAILS**

Materials: The lamp is made of high quality aluminium, which guarantees durability and a refined aesthetic.

Wireless charging: Olys Three is equipped with a system of charging from below by simple support. This allows for safe and convenient charging, without the need for visible or annoying cables.

Touch control: The lamp is equipped with an innovative touch control system, which allows you to turn on, off and adjust the intensity of the light with a simple touch on the surface of the

Functional and refined design: The minimalist design and aluminium finish are designed to easily integrate into any space, offering a soft and pleasant lighting.

### Size:

Olys Three: 38 cm Olys Three Mini: 30 cm

BLACK

WHITE RUST /1409001 /1409002 /1409003

ANTHRACITE GOLD /1409017

/1409018

GREEN /1409004

BLUE CADET /1409005