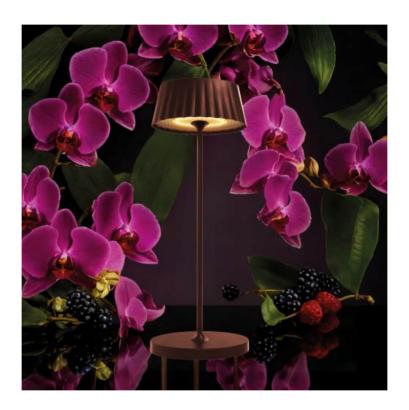

## /OLYS THREE

The Olys Three lamp is a design lighting that combines elegance and advanced technology. With a structure entirely made of aluminium, the foot, the stem and the external dome offer a solid resistance and a modern look, ideal for contemporary design environments.

## **DETAILS**

Materials: The lamp is made of high quality aluminium, which guarantees durability and a refined aesthetic.

Wireless charging: Olys Three is equipped with a system of charging from below by simple support. This allows for safe and convenient charging, without the need for visible or annoying cables.

Touch control: The lamp is equipped with an innovative touch control system, which allows you to turn on, off and adjust the intensity of the light with a simple touch on the surface of the

Functional and refined design: The minimalist design and aluminium finish are designed to easily integrate into any space, offering a soft and pleasant lighting.

### Size:

Olys Three: 38 cm Olys Three Mini: 30 cm

BLACK

WHITE RUST /1409001 /1409002 /1409003

ANTHRACITE GOLD /1409017

/1409018

GREEN /1409004

BLUE CADET /1409005