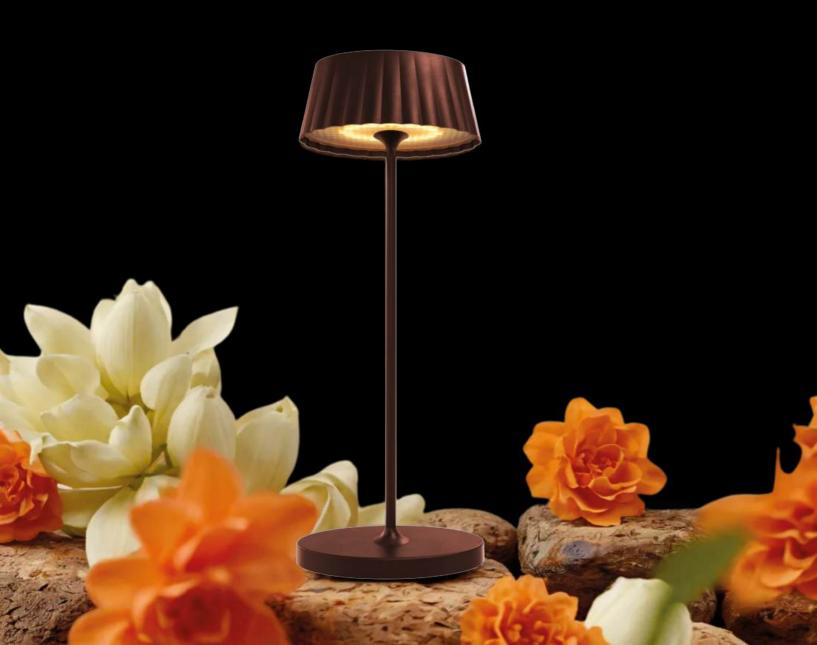

## /OLYS THREE

The Olys Three lamp is a design lighting that combines elegance and advanced technology. With a structure entirely made of aluminium, the foot, the stem and the external dome offer a solid resistance and a modern look, ideal for contemporary design environments.

## **DETAILS**

Materials: The lamp is made of high quality aluminium, which guarantees durability and a refined aesthetic.

Wireless charging: Olys Three is equipped with a system of charging from below by simple support. This allows for safe and convenient charging, without the need for visible or annoying cables.

Touch control: The lamp is equipped with an innovative touch control system, which allows you to turn on, off and adjust the intensity of the light with a simple touch on the surface of the

Functional and refined design: The minimalist design and aluminium finish are designed to easily integrate into any space, offering a soft and pleasant lighting.

### Size:

Olys Three: 38 cm Olys Three Mini: 30 cm

BLACK

WHITE RUST /1409001 /1409002 /1409003

ANTHRACITE GOLD /1409017

/1409018

GREEN /1409004

BLUE CADET /1409005