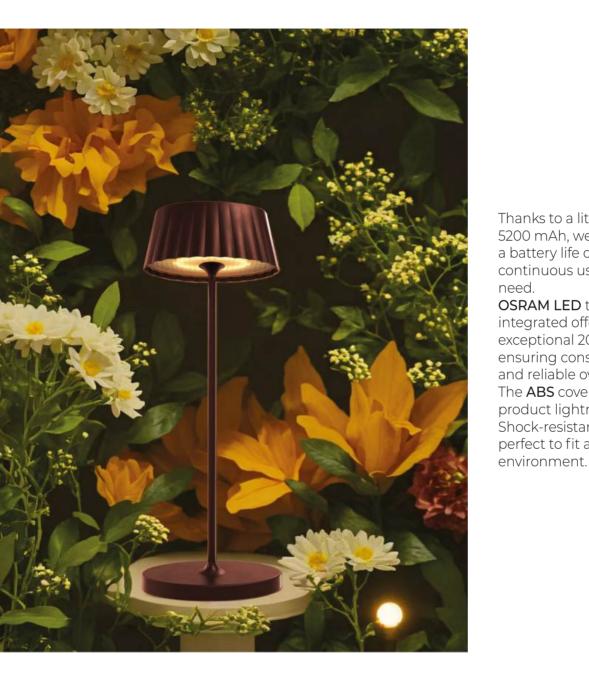

## YOUR SPACE WITH **OLYS**

Using wireless LED technology, we offer ideal solutions to create cozy and suggestive atmospheres in restaurants, bistros, but also in private spaces.

Thanks to a lithium battery from 5200 mAh, we guarantee a battery life of up to 12 hours continuous use, ideal for need.

OSRAM LED technology integrated offers durability exceptional 20,000 hours; ensuring consistent performance and reliable over time.

The ABS cover gives the product lightness, resistance Shock-resistant and modern design, perfect to fit any